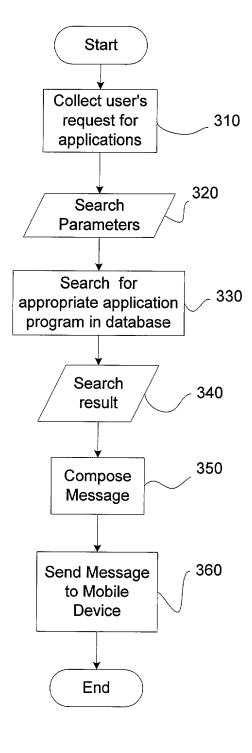

3/15

FIG. 2

Half then the He Half Half He

Anny Hoofe doors doors from Anny Me

FIG. 3

5/15

Title: Wireless Information Systems and Methods

Inventor: Yang et al. Docket No. 55099.00014